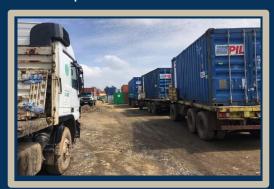

## **Key Statistics & Milestones**

- o Move One successfully imported two water rigs to Ethiopia from Diibouti Port
- o Each rig was dismantled into 53 pieces, weighing a total 550 tons and was transported on 40 trucks, convoys arranged and managed by Move One
- o Move One then delivered the rigs to various drilling pads in Ethiopia

#### **Client:**

Global Drilling Company

#### Services:

- Import clearance
- •Transport from Djibouti to Ethiopia
- Track and Trace